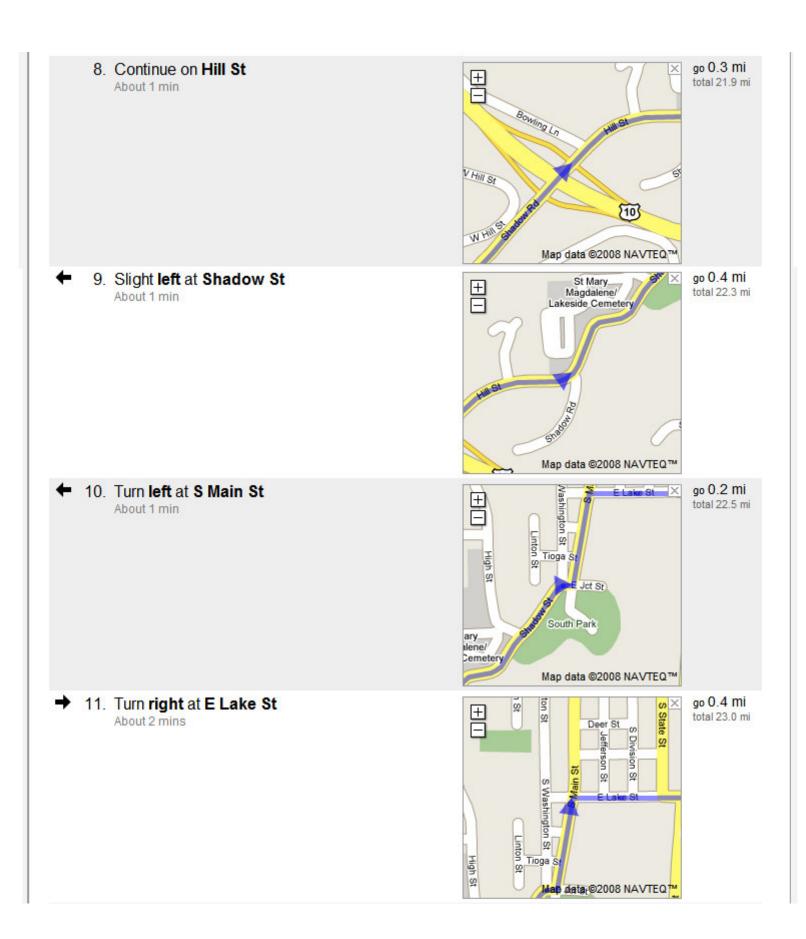

1. Head east on Elm St toward Church St

go 75 ft total 75 ft

→ 2. Turn right at Church St

go 0.1 mi total 0.1 mi

3. Turn left at CR-D About 7 mins

go 4.8 mi total 4.9 mi

go 6.0 mi total 55.2 mi

17. Continue on S Main St/WI-22 Continue to follow WI-22

About 8 mins

go 4.7 mi total 59.9 mi

18. Turn left at N Grand Ave/WI-22 Continue to follow WI-22 About 18 mins

go 10.9 mi total 70.8 mi

19. Continue on N Main St/WI-47/WI-55 Continue to follow WI-47/WI-55 About 13 mins