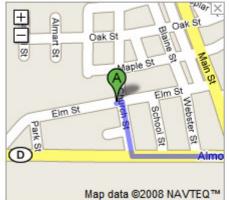

1. Head east on Elm St toward Church St

go 75 ft total 75 ft

→ 2. Turn right at Church St

go 0.1 mi total 0.1 mi

3. Turn left at CR-D About 7 mins

go 4.8 mi total 4.9 mi

go 6.0 mi total 55.2 mi

17. Continue on S Main St/WI-22 Continue to follow WI-22