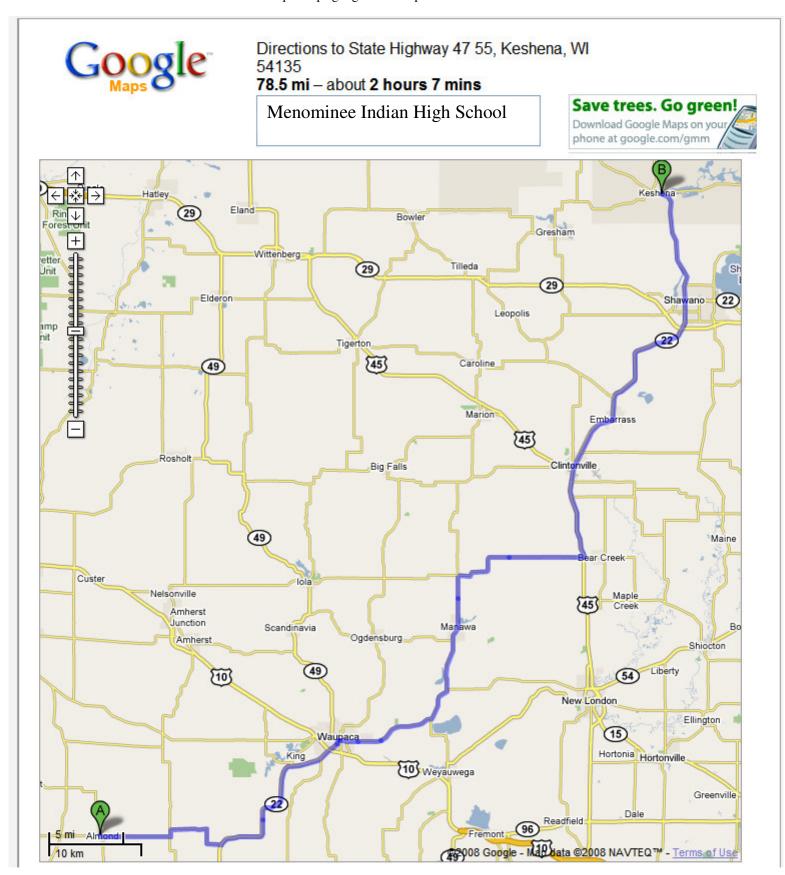

1. Head east on Elm St toward Church St

go 75 ft total 75 ft

→ 2. Turn right at Church St

go 0.1 mi total 0.1 mi

3. Turn left at CR-D About 7 mins

go 4.8 mi total 4.9 mi

go 6.0 mi total 55.2 mi

17. Continue on S Main St/WI-22 Continue to follow WI-22

About 8 mins

go 4.7 mi total 59.9 mi

18. Turn left at N Grand Ave/WI-22 Continue to follow WI-22 About 18 mins

go 10.9 mi total 70.8 mi

19. Continue on N Main St/WI-47/WI-55 Continue to follow WI-47/WI-55 About 13 mins

go 7.8 mi total 78.5 mi

These directions are for planning purposes only. You may find that construction projects, traffic, weather, or other events may cause conditions to differ from the map results, and you should plan your route accordingly. You must obey all signs or notices regarding your route.