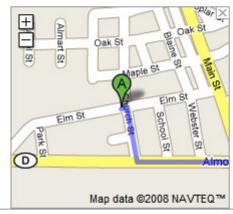

1. Head east on Elm St toward Church St

go 75 ft total 75 ft

→ 2. Turn right at Church St

go 0.1 mi total 0.1 mi

3. Turn left at CR-D About 7 mins

go 4.8 mi total 4.9 mi

go 6.0 mi total 55.2 mi

17. Continue on S Main St/WI-22 Continue to follow WI-22