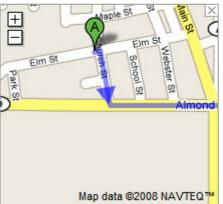

1. Head east on Elm St toward Church St

go 75 ft total 75 ft

→ 2. Turn right at Church St

go 0.1 mi total 0.1 mi

3. Turn left at CR-D About 7 mins

go 4.8 mi total 4.9 mi

go 6.0 mi total 55.2 mi

17. Continue on S Main St/WI-22 Continue to follow WI-22