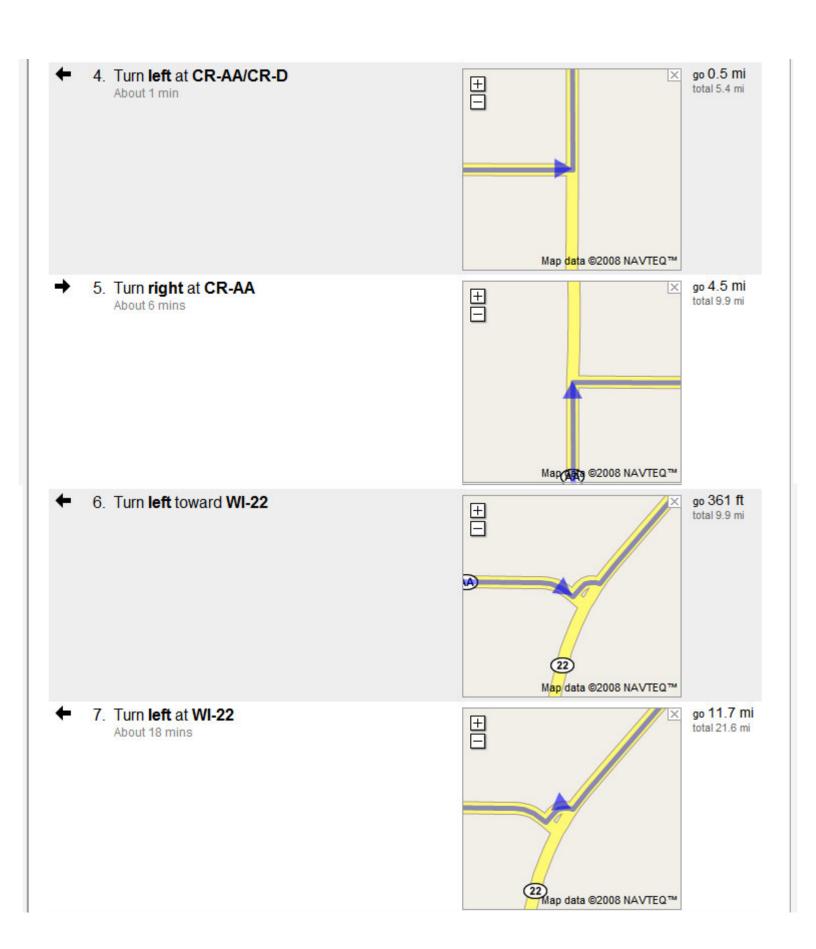

1. Head east on Elm St toward Church St

go 75 ft total 75 ft

→ 2. Turn right at Church St

go 0.1 mi total 0.1 mi

3. Turn left at CR-D About 7 mins

go 4.8 mi total 4.9 mi

go 6.0 mi total 55.2 mi

17. Continue on S Main St/WI-22 Continue to follow WI-22