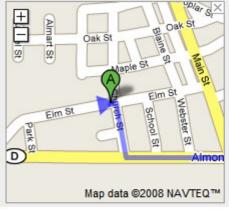

1. Head east on Elm St toward Church St

go 75 ft total 75 ft

→ 2. Turn right at Church St

go 0.1 mi total 0.1 mi

3. Turn left at CR-D About 7 mins

go 4.8 mi total 4.9 mi

go 6.0 mi total 55.2 mi

17. Continue on S Main St/WI-22 Continue to follow WI-22